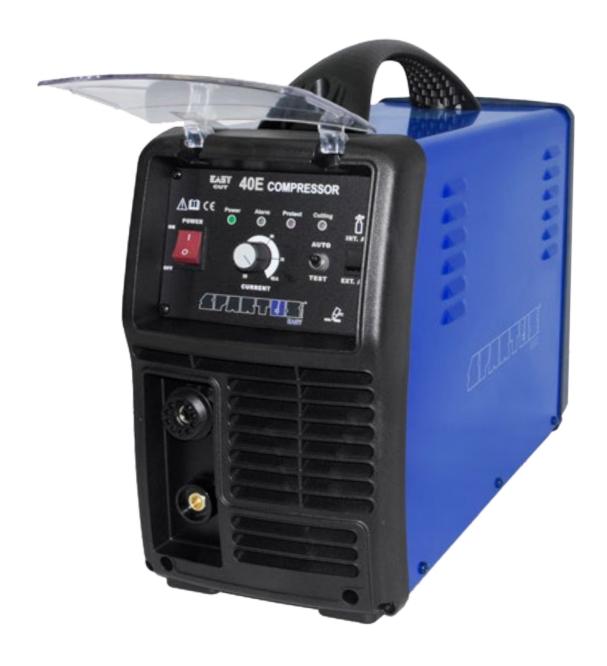

## **SPARTUS® EasyCUT 40E Compressor**

LIGHT, MOBIL PLASMA CUTTER WITH BUILT-IN COMPRESSOR

**SPARTUS®** EasyCUT 40E Compressor is a small size, compact plasma cutter with built-in compressor of compressed air. Changing the source of compressed air is done through a switch on the front panel of the device.

Designed for cutting metals and other electrically conductive materials.

We've created source of power 40A, thanks to use modern technology. Its maximum of cutting thickness is 25 mm. Built-in compressor gives compressed air, which is needed to make a plasma arc.

The **SPARTUS® EasyCUT 40E Compressor** cutter is equipped with a built-in compressor that enables field work. Changing the compressed air supply is done through a switch on the front panel. An integrated internal compressor supplies the compressed air necessary to create a plasma arc.

**SPARTUS®** EasyCUT 40E Compressor device is equipped with the many of modern solutions to support the process of plasma cutting. Built-in system of contactless pilot arc ignation without HF – ensures excellent quality of cutting and longer life of consumables.