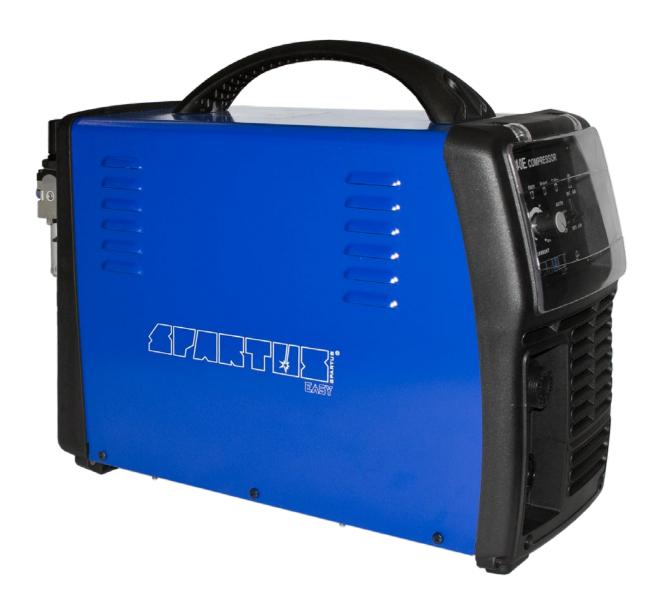

## **SPARTUS® EasyCUT 40E Compressor**

LIGHT, MOBIL PLASMA CUTTER WITH BUILT-IN COMPRESSOR

**SPARTUS®** EasyCUT 40E Compressor is a small size, compact plasma cutter with built-in compressor of compressed air. Changing the source of compressed air is done through a switch on the front panel of the device.

The **SPARTUS® EasyCUT 40E Compressor** cutter is equipped with a built-in compressor that enables field work. Changing the compressed air supply is done through a switch on the front panel. An integrated internal compressor supplies the compressed air necessary to create a plasma arc.