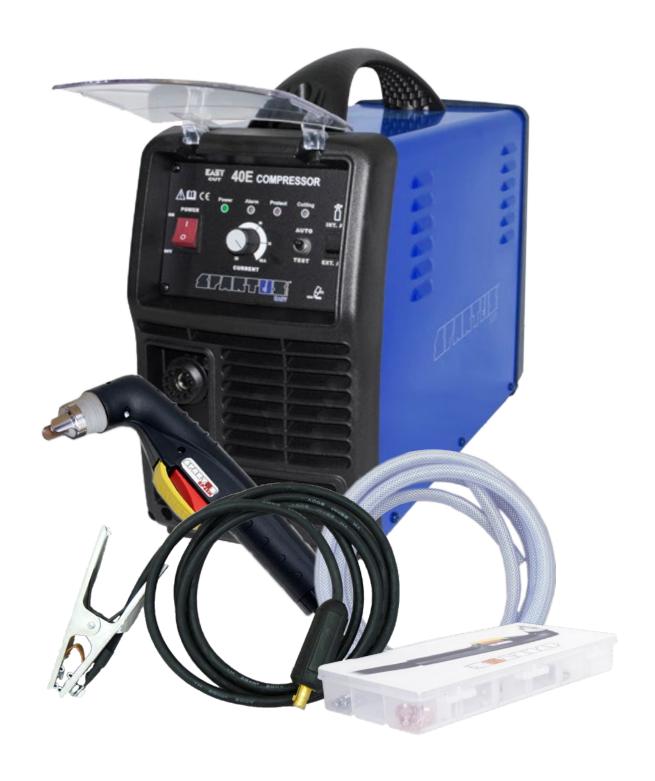

## PACKAGE EQUIPMENT:

plasma torch SPARTUS® 45H 4m
PLASMA toolbox (consumable kit)
air filter with the pressure control
3m work clamp
gas hose
user's manual