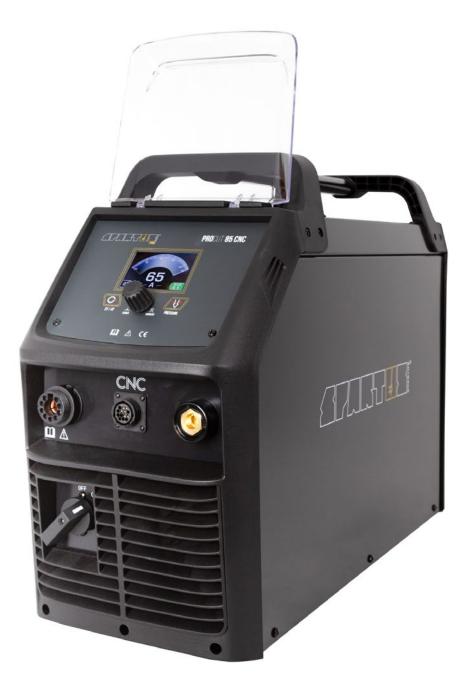

SPARTUS<sup>®</sup> ProCUT 85CNC

Additional functions: 2T/4T, post-gas

**SPARTUS® ProCUT 85CNC** is an inverter plasma cutter with integrated CNC control socket. Designed for cutting metals and other electrically conductive materials. It is powered with three-phase 400V source power.

Through the use of modern technology, we have obtained excellent source for professional plasma cutting. Maximum cutting current is 65A and the maximum thickness of the material being cut equals **40mm**. Built-in system of contactless pilot arc ignition without HF – provides excellent quality of cutting and longer life of consumables. Easy to use panel with **LCD display** allows for smooth adjustment of the cutting current and setting the appropriate pressure. Additionally, the cutter is equipped with a switch with the **2T / 4T operation mode**.