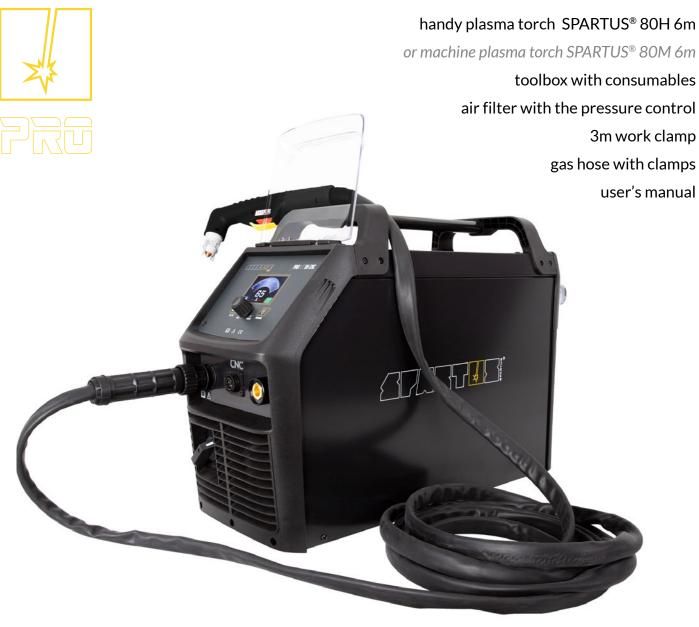

## PACKAGE EQUIPMENT:

package with handy plasma torch

or CNC package with machine plasma torch

CNC